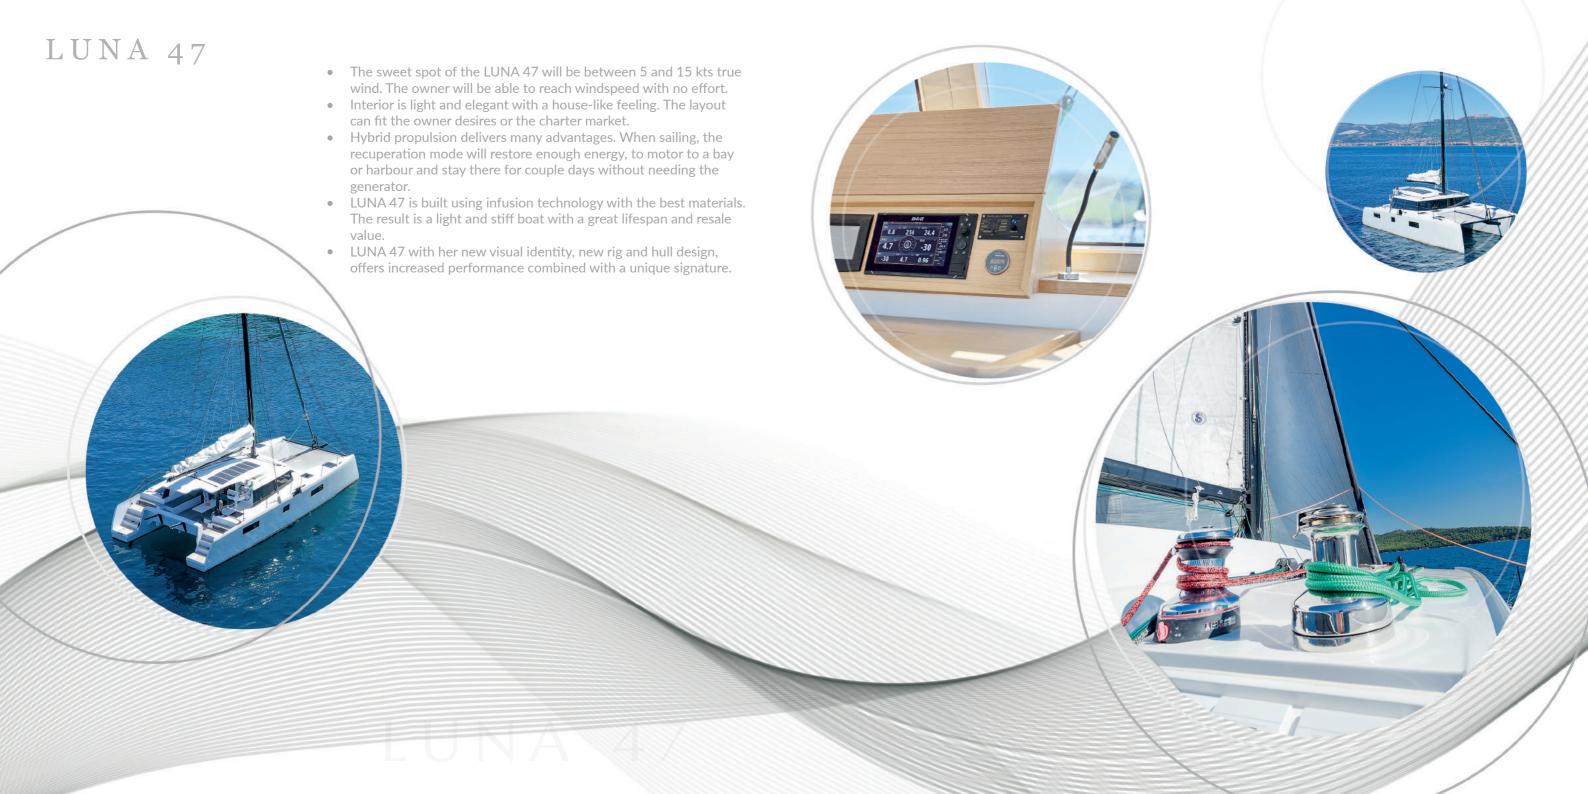

LUNA 47

## LUNA CATAMARANS

At Luna Catamaran we are bringing together renown boat building talent from around the world to create innovative new designs that provide a new level of comfort, luxury, and performance.

We are focused on crafting boats with the latest technology and the highest quality and craftsmanship. Something that is often missing in the mass produced boat building industry.

Our catamarans has a modern unique line, good sailing performance and are eco friendly.

The Luna Catamarans boatyards is located in Croatia, in beautiful town Split, where with the most experienced craftsmen we work to bring your dreams to reality.

Dariusz Gajewski Founder





## CHARACTERISTICS

| • | Hull Length              | 14,2 m                          |
|---|--------------------------|---------------------------------|
| • | Beam                     | 7,2 m                           |
| • | Draft                    | 1,2 m                           |
| • | Light displacement (EEC) | 7,5 t                           |
| • | Main sail                | 68 m²                           |
| • | Genoa                    | 52 m <sup>2</sup>               |
| • | Water                    | 2 x 277 l                       |
| • | Fuel                     | 2 x 152 l                       |
| • | Sewage                   | 2 x 53 l                        |
| • | Engine size              | 2 x 45 HP or 2 x 15 kW electric |
| • | Certification CE         | A