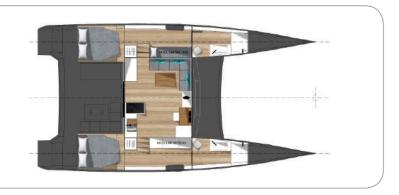

## CHARACTERISTICS

| • | Hull Length              | 14,2 m                          |
|---|--------------------------|---------------------------------|
| • | Beam                     | 7,2 m                           |
| • | Draft                    | 1,2 m                           |
| • | Light displacement (EEC) | 7,5 t                           |
| • | Main sail                | 68 m²                           |
| • | Genoa                    | 52 m <sup>2</sup>               |
| • | Water                    | 2 x 277 l                       |
| • | Fuel                     | 2 x 152 l                       |
| • | Sewage                   | 2 x 53 l                        |
| • | Engine size              | 2 x 45 HP or 2 x 15 kW electric |
| • | Certification CE         | A                               |
|   |                          |                                 |