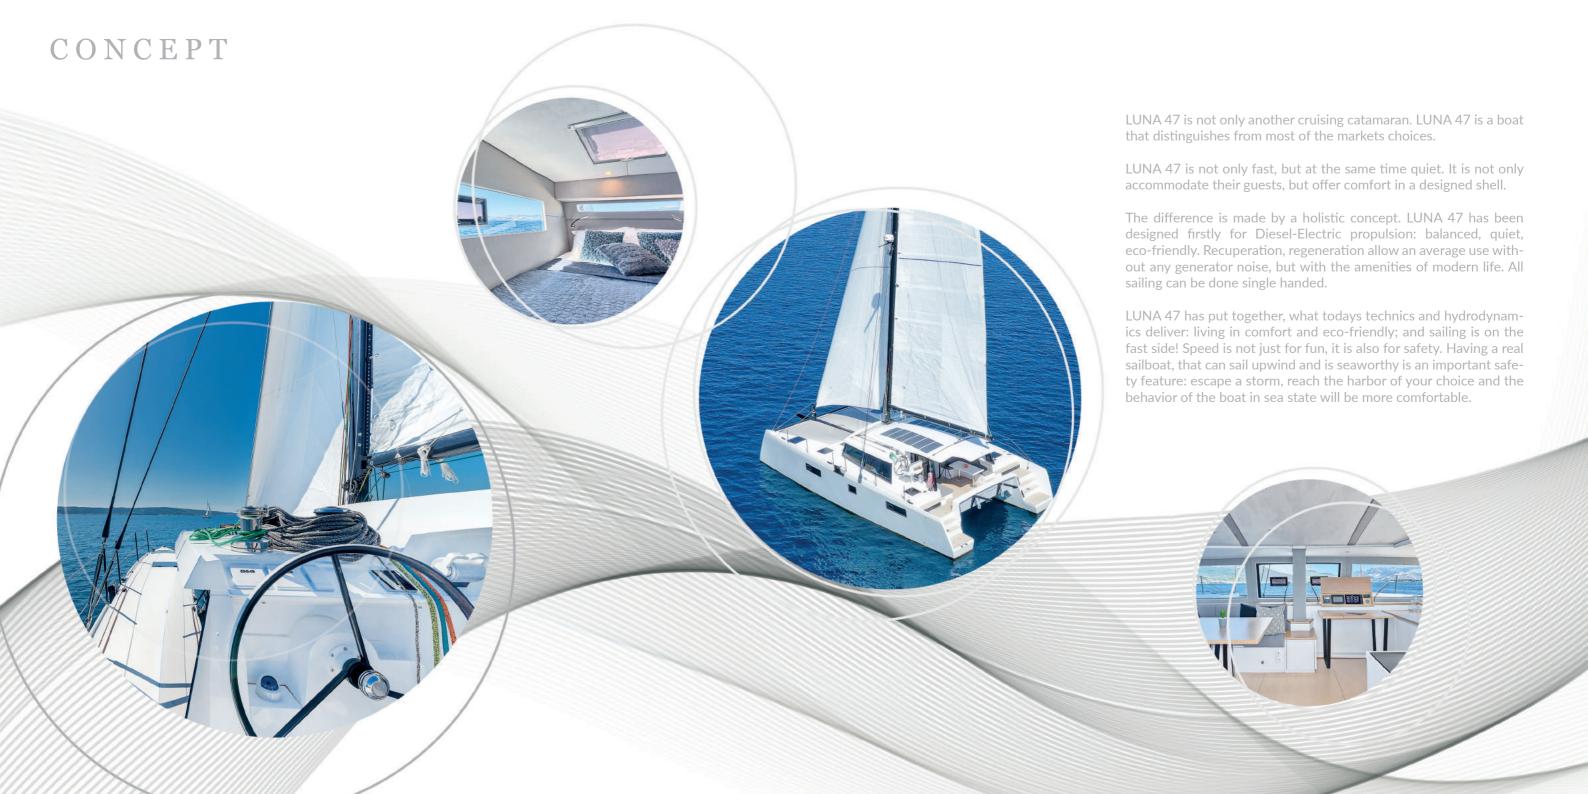

LUNA 47

## LUNA CATAMARANS

At Luna Catamaran we are bringing together renown boat building talent from around the world to create innovative new designs that provide a new level of comfort, luxury, and performance.

We are focused on crafting boats with the latest technology and the highest quality and craftsmanship. Something that is often missing in the mass produced boat building industry.

Our catamarans has a modern unique line, good sailing performance and are eco friendly.

The Luna Catamarans boatyards is located in Croatia, in beautiful town Split, where with the most experienced craftsmen we work to bring your dreams to reality.

Dariusz Gajewski Founder





## CHARACTERISTICS

| • | Hull Length              | 14,2 m                          |
|---|--------------------------|---------------------------------|
| • | Beam                     | 7,2 m                           |
| • | Draft                    | 1,2 m                           |
| • | Light displacement (EEC) | 7,5 t                           |
| • | Main sail                | 68 m²                           |
| • | Genoa                    | 52 m <sup>2</sup>               |
| • | Water                    | 2 x 277 l                       |
| • | Fuel                     | 2 x 152 l                       |
| • | Sewage                   | 2 x 53 l                        |
| • | Engine size              | 2 x 45 HP or 2 x 15 kW electric |
| • | Certification CE         | A