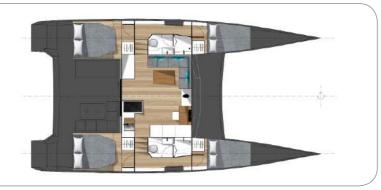

## LUNA 47 PERFORMANCE | COMFORT | HYBRID

Some of the yachts depicted show alternative designs or options extras that are available at extra cost. Details and appearance are based on design drawings and may differ from the actual implementation.