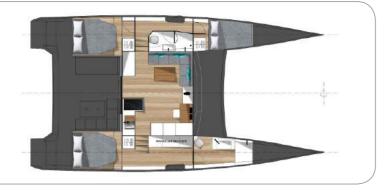

## LUNA 47 PERFORMANCE | COMFORT | HYBRID

Some of the yachts depicted show alternative designs or options extras that are available at extra cost. Details and appearance are based on design drawings and may differ from the actual implementation.